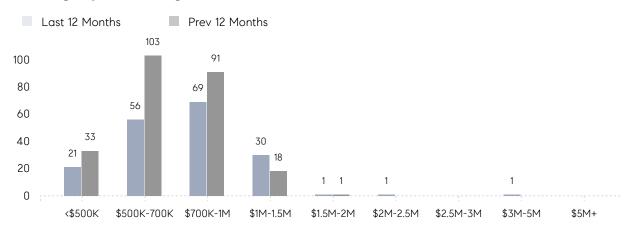

| AVERAGE SOLD PRICE | \$776,368 | \$721,931 | 8%       |
|                | # OF CONTRACTS     | 2         | 7         | -71%     |
|                | NEW LISTINGS       | 4         | 6         | -33%     |
| Condo/Co-op/TH | AVERAGE DOM        | 28        | 100       | -72%     |
|                | % OF ASKING PRICE  | 100%      | 102%      |          |
|                | AVERAGE SOLD PRICE | \$490,000 | \$870,000 | -44%     |
|                | # OF CONTRACTS     | 1         | 1         | 0%       |
|                | NEW LISTINGS       | 0         | 0         | 0%       |
|                |                    |           |           |          |

# **New Providence**

### DECEMBER 2022

### Monthly Inventory



### Contracts By Price Range



### Listings By Price Range



# COMPASS



Compass makes no representations or warranties, express or implied, with respect to future market conditions or prices of residential product at the time the subject property or any competitive property is complete and ready for occupancy or with respect to any report, study, finding, recommendation or other information provided by Compass herein. Moreover, no warranty, express or implied, is made or should be assumed regarding the accuracy, adequacy, completeness, legality, reliability, merchantability or fitness for a particular purpose of any information, in part or whole, contained herein. All material is presented with the understanding that Compass shall not be deemed to provide legal, accounting or other professional services. This is not intended to solicit the purch