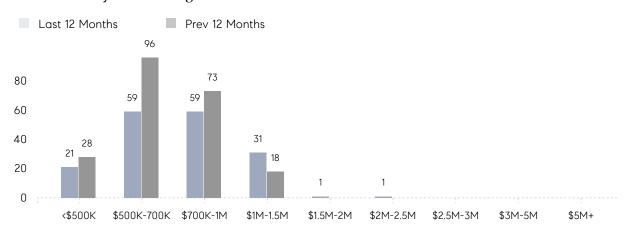

| 103%      |          |
|                | AVERAGE SOLD PRICE | \$776,368 | \$721,931 | 8%       |
|                | # OF CONTRACTS     | 2         | 7         | -71%     |
|                | NEW LISTINGS       | 4         | 6         | -33%     |
| Condo/Co-op/TH | AVERAGE DOM        | 28        | 100       | -72%     |
|                | % OF ASKING PRICE  | 100%      | 102%      |          |
|                | AVERAGE SOLD PRICE | \$490,000 | \$870,000 | -44%     |
|                | # OF CONTRACTS     | 1         | 1         | 0%       |
|                | NEW LISTINGS       | 0         | 0         | 0%       |
|                |                    |           |           |          |

# **New Providence**

### DECEMBER 2022

### Monthly Inventory



### Contracts By Price Range



### Listings By Price Range



# COMPASS



Compass makes no representations or warranties, express or implied, with respect to future market conditions or prices of residential product at the time the subject property or any competitive property is complete and ready for occupancy or with respect to any report, study, finding, recommendation or other information provided by Compass herein. Moreover, no warranty, express or implied, is made or should be assumed regarding the accuracy, adequacy, completeness, legality, reliability, merchantability or fitness for a particular purpose of any information, in part or whole, contained herein. All material is presented with the understanding that Compass shall not be deemed to provide legal, accounting or other professional services. This is no