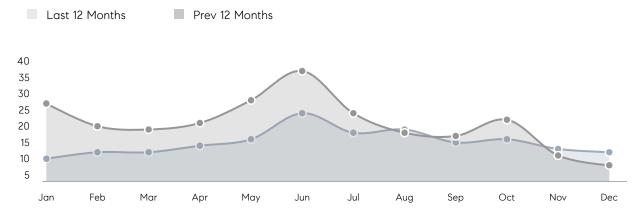

| % OF ASKING PRICE  | 106%      | 103%      |          |
|                | AVERAGE SOLD PRICE | \$776,368 | \$721,931 | 8%       |
|                | # OF CONTRACTS     | 2         | 7         | -71%     |
|                | NEW LISTINGS       | 4         | 6         | -33%     |
| Condo/Co-op/TH | AVERAGE DOM        | 28        | 100       | -72%     |
|                | % OF ASKING PRICE  | 100%      | 102%      |          |
|                | AVERAGE SOLD PRICE | \$490,000 | \$870,000 | -44%     |
|                | # OF CONTRACTS     | 1         | 1         | 0%       |
|                | NEW LISTINGS       | 0         | 0         | 0%       |
|                |                    |           |           |          |

# **New Providence**

### DECEMBER 2022

### Monthly Inventory



### Contracts By Price Range



### Listings By Price Range



# COMPASS



Compass makes no representations or warranties, express or implied, with respect to future market conditions or prices of residential product at the time the subject property or any competitive property is complete and ready for occupancy or with respect to any report, study, finding, recommendation or other information provided by Compass herein. Moreover, no warranty, express or implied, is made or should be assumed regarding the accuracy, adequacy, completeness, legality, reliability, merchantability or fitness for a particular purpose of any information, in part or whole, contained herein. All material is presented with the understanding that Compass shall not be deemed to provide legal, accounting or other p